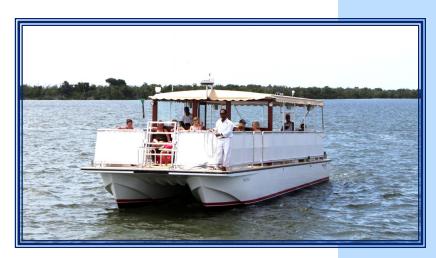

## "SANTIVA"

The "Santiva" is a versatile powered catamaran that accommodates up to 49 people and is perfect for:

- Private Shelling Trips to the Outer Islands
- Beach Parties
- Small Reception Cruises
- Small Weddings
- Sunset Cruises
- Luncheon or Dinner Trips to Waterfront Restaurants including the Out-Island Choices of Cabbage Key, Useppa and Boca Grande

The "Santiva" features an on-board restroom (not handicap accessible), as well as a refreshment bar, sun deck and canopy cover, bench seating, a 20-knot cruising speed and the latest in marine navigation and electronics.